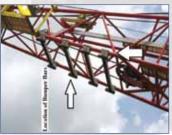

#### **PROJECT REPORT**

Alatas previously carried out a full overhaul on two BLM combined windlasses on a dredging vessel in Singapore anchored for drydock repairs.

The windlasses had deteriorated due to corrosion and a comprehensive refurbishment was carried out within Alatas' specialised workshop.

#### SCOPE OF WORK CARRIED OUT

- · Dismantled complete winch units from vessel
- Transported the winch to Alatas workshop
- · Renewed and reworked all shaft bushings, cable lifters, cable drum and shaft covers
- · Serviced all handles, wheels and moveable control parts
- · Replaced all bearings and seals inside the reduction gearbox and on the input and output shafts
- Overhaul of the reduction gearbox
- Reworked, build-up and machined to size the brake friction surface on the cable lifter and cable drum (stainless steel)
- · Replaced all brake linings
- Removed, overhauled and re-wound and varnished the Electric motor with integrated brake, carried out dynamic testing and balancing
- · Serviced the slipping clutch
- Rewired electric controls and switch box, renew junction boxes
- · Carried out NDT testing on all load bearing elements
- · Sand-blasted and painted all components with a 3-layer Marine Paint system
- · Re-installation on board, commissioning and full function testing