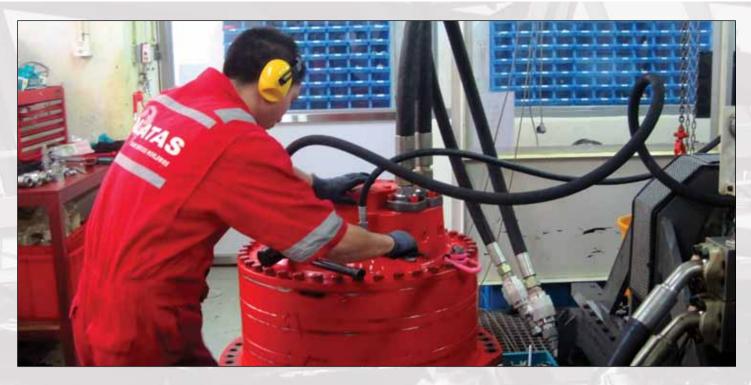

### Hydraulic Repairs - Pumps & Motors

Alatas runs fully equipped hydraulic workshops with an automatic test stand capable of testing pumps and motors up to 200kw.

Original spare parts are used for repairs and overhauls. All units are tested and accompanying electronic certificates are available.

Alatas stocks a large number of spare parts so that turnover times can therefore be reduced to a minimum.

Alatas repairs components from the following makers using only original spare parts.

Our range of service exchange components includes hydraulic pumps and motors, gearboxes and winches, electronic cards and control systems, engines and electric motors.