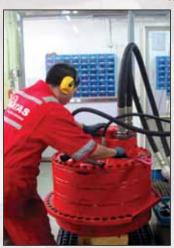

### Hydraulic Repairs - Pumps & Motors

Alatas runs fully equipped hydraulic workshops with an automatic test stand capable of testing pumps and motors up to 200kw.

Original spare parts are used for repairs and overhauls. All units are tested and accompanying electronic certificates are available.

Alatas stocks a large number of spare parts so that turnover times can therefore be reduced to a minimum.

Alatas repairs components from the following makers using only original spare parts.

Our range of service exchange components includes hydraulic pumps and motors, gearboxes and winches, electronic cards and control systems, engines and electric motors.