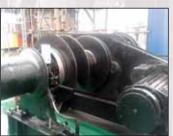

### Windlass Overhauls & Repairs

#### WINDLASS SPECIALISTS

#### **ALATAS MARINE ENGINEERING** SINGAPORE PTE LTD

Alatas has also specialised in deck machinery repairs, especially in the area of anchor and mooring winches.

#### **PROJECT REPORT**

Alatas previously carried out a full overhaul on two BLM combined windlasses on a dredging vessel in Singapore anchored for drydock repairs.

The windlasses had deteriorated due to corrosion and a comprehensive refurbishment was carried out within Alatas' specialised workshop.

#### SCOPE OF WORK CARRIED OUT

- · Dismantled complete winch units from vessel
- Transported the winch to Alatas workshop
- · Renewed and reworked all shaft bushings, cable lifters, cable drum and shaft covers
- · Serviced all handles, wheels and moveable control parts
- · Replaced all bearings and seals inside the reduction gearbox and on the input and output shafts
- Overhaul of the reduction gearbox
- Reworked, build-up and machined to size the brake friction surface on the cable lifter and cable drum (stainless steel)
- · Replaced all brake linings
- Removed, overhauled and re-wound and varnished the Electric motor with integrated brake, carried out dynamic testing and balancing
- · Serviced the slipping clutch
- Rewired electric controls and switch box, renew junction boxes
- · Carried out NDT testing on all load bearing elements
- · Sand-blasted and painted all components with a 3-layer Marine Paint system
- · Re-installation on board, commissioning and full function testing