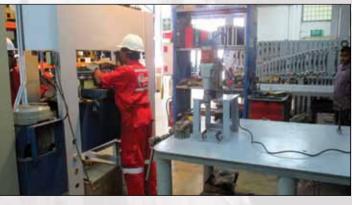

### Hydraulic Cylinders & Hook Block Repairs

Alatas specialises in the overhaul of hydraulic cylinders and hook blocks. Repairs are carried out according to the makers' specification including full dynamic testing under load.

Comprehensive test reports with in-house certification and full class certification are available.

Alatas routinely carries out complete overhauls of hydraulic cylinders at our specialised workshops.

Cylinder repair and re-manufacture is provided for all sizes up to 250mm (10") bore by 6000mm long (20") stroke, with the facilities to handle rods, clevis's, glands and trunions.

Our technicians are experienced with a wide range of hydraulic cylinders, from crane makers such as Hydralift, Hagglund and Liebherr.

A special test-rig, custom made tools, re-chroming facilities and large dia grinding and honing helps ensure fast and professional repairs, on par with the maker's standards.