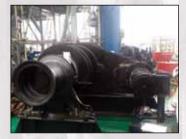

### Windlass Overhauls & Repairs

#### WINDLASS SPECIALISTS

#### **ALATAS MARINE ENGINEERING** SINGAPORE PTE LTD

Alatas has also specialised in deck machinery repairs, especially in the area of anchor and mooring winches.

#### **PROJECT REPORT**

Alatas previously carried out a full overhaul on two BLM combined windlasses on a dredging vessel in Singapore anchored for drydock repairs.

The windlasses had deteriorated due to corrosion and a comprehensive refurbishment was carried out within Alatas' specialised workshop.

#### SCOPE OF WORK CARRIED OUT

- · Dismantled complete winch units from vessel
- Transported the winch to Alatas workshop
- · Renewed and reworked all shaft bushings, cable lifters, cable drum and shaft covers
- · Serviced all handles, wheels and moveable control parts
- · Replaced all bearings and seals inside the reduction gearbox and on the input and output shafts
- Overhaul of the reduction gearbox
- Reworked, build-up and machined to size the brake friction surface on the cable lifter and cable drum (stainless steel)
- · Replaced all brake linings
- Removed, overhauled and re-wound and varnished the Electric motor with integrated brake, carried out dynamic testing and balancing
- · Serviced the slipping clutch
- Rewired electric controls and switch box, renew junction boxes
- · Carried out NDT testing on all load bearing elements
- · Sand-blasted and painted all components with a 3-layer Marine Paint system
- · Re-installation on board, commissioning and full function testing