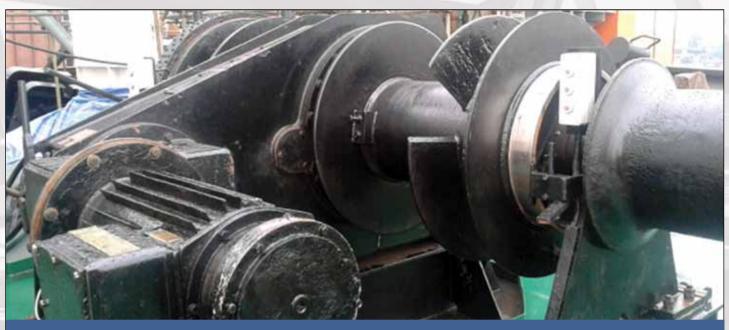

#### **ALATAS MARINE ENGINEERING** SINGAPORE PTE LTD

Alatas has also specialised in deck machinery repairs, especially in the area of anchor and mooring winches.

#### **PROJECT REPORT**

Alatas previously carried out a full overhaul on two BLM combined windlasses on a dredging vessel in Singapore anchored for drydock repairs.

The windlasses had deteriorated due to corrosion and a comprehensive refurbishment was carried out within Alatas' specialised workshop.

#### SCOPE OF WORK CARRIED OUT

- · Dismantled complete winch units from vessel
- Transported the winch to Alatas workshop
- · Renewed and reworked all shaft bushings, cable lifters, cable drum and shaft covers
- · Serviced all handles, wheels and moveable control parts
- · Replaced all bearings and seals inside the reduction gearbox and on the input and output shafts
- Overhaul of the reduction gearbox
- Reworked, build-up and machined to size the brake friction surface on the cable lifter and cable drum (stainless steel)
- · Replaced all brake linings
- Removed, overhauled and re-wound and varnished the Electric motor with integrated brake, carried out dynamic testing and balancing
- · Serviced the slipping clutch
- Rewired electric controls and switch box, renew junction boxes
- · Carried out NDT testing on all load bearing elements
- · Sand-blasted and painted all components with a 3-layer Marine Paint system
- · Re-installation on board, commissioning and full function testing