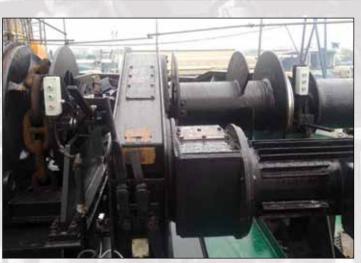

#### **ALATAS MARINE ENGINEERING** SINGAPORE PTE LTD

Alatas has also specialised in deck machinery repairs, especially in the area of anchor and mooring winches.

#### **PROJECT REPORT**

Alatas previously carried out a full overhaul on two BLM combined windlasses on a dredging vessel in Singapore anchored for drydock repairs.

The windlasses had deteriorated due to corrosion and a comprehensive refurbishment was carried out within Alatas' specialised workshop.

#### SCOPE OF WORK CARRIED OUT

- · Dismantled complete winch units from vessel
- Transported the winch to Alatas workshop
- · Renewed and reworked all shaft bushings, cable lifters, cable drum and shaft covers
- · Serviced all handles, wheels and moveable control parts
- · Replaced all bearings and seals inside the reduction gearbox and on the input and output shafts
- Overhaul of the reduction gearbox
- Reworked, build-up and machined to size the brake friction surface on the cable lifter and cable drum (stainless steel)
- · Replaced all brake linings
- Removed, overhauled and re-wound and varnished the Electric motor with integrated brake, carried out dynamic testing and balancing
- · Serviced the slipping clutch
- Rewired electric controls and switch box, renew junction boxes
- · Carried out NDT testing on all load bearing elements
- · Sand-blasted and painted all components with a 3-layer Marine Paint system
- · Re-installation on board, commissioning and full function testing