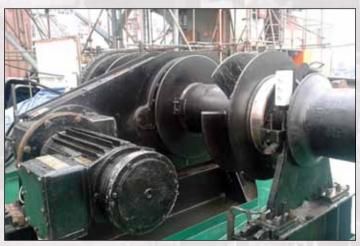

### Windlass Overhauls & Repairs

#### WINDLASS SPECIALISTS

#### **ALATAS MARINE ENGINEERING** SINGAPORE PTE LTD

Alatas has also specialised in deck machinery repairs, especially in the area of anchor and mooring winches.

#### **PROJECT REPORT**

Alatas previously carried out a full overhaul on two BLM combined windlasses on a dredging vessel in Singapore anchored for drydock repairs.

The windlasses had deteriorated due to corrosion and a comprehensive refurbishment was carried out within Alatas' specialised workshop.

#### SCOPE OF WORK CARRIED OUT

- · Dismantled complete winch units from vessel
- Transported the winch to Alatas workshop
- · Renewed and reworked all shaft bushings, cable lifters, cable drum and shaft covers
- · Serviced all handles, wheels and moveable control parts
- · Replaced all bearings and seals inside the reduction gearbox and on the input and output shafts
- Overhaul of the reduction gearbox
- Reworked, build-up and machined to size the brake friction surface on the cable lifter and cable drum (stainless steel)
- · Replaced all brake linings
- Removed, overhauled and re-wound and varnished the Electric motor with integrated brake, carried out dynamic testing and balancing
- · Serviced the slipping clutch
- Rewired electric controls and switch box, renew junction boxes
- · Carried out NDT testing on all load bearing elements
- · Sand-blasted and painted all components with a 3-layer Marine Paint system
- · Re-installation on board, commissioning and full function testing