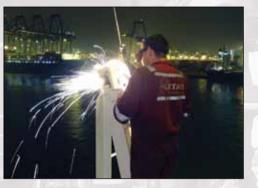

#### REDUCING COSTS FOR CRANE REPAIRS

Alatas undertakes crane repairs within any class or standard in any country. Below is a short overview of the repairs our engineers can carry out:

#### **ELECTRICAL CRANE REPAIRS**

Fault finding to a complete system rewire.

#### **MECHANICAL CRANE REPAIRS**

Slew bearings replacement to complete winch change outs.

#### HYDRAULIC CRANE REPAIRS

Fault finding to complete replacement of hydraulic systems. (Hoses, pumps, motors & cylinders)