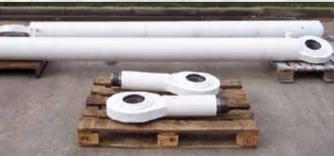

#### **CYLINDER REPAIRS:**

Crane luffing cylinders

- Grab cylinders
- Hatch cover cylinders
- Brake cylinders

HOOK BLOCK REPAIRS:

· Crane hook blocks

Crown block

· Derrick travelling block

Before repair

After repair

Cylinders before repairs

Cylinders ready for dispatch from Alatas workshop