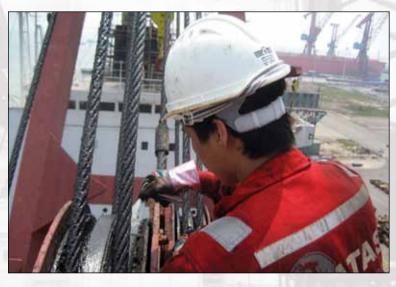

#### REDUCING COSTS FOR CRANE REPAIRS

Alatas undertakes crane repairs within any class or standard in any country. Below is a short overview of the repairs our engineers can carry out:

#### **ELECTRICAL CRANE REPAIRS**

Fault finding to a complete system rewire.

#### **MECHANICAL CRANE REPAIRS**

Slew bearings replacement to complete winch change outs.

#### HYDRAULIC CRANE REPAIRS

Fault finding to complete replacement of hydraulic systems. (Hoses, pumps, motors & cylinders)