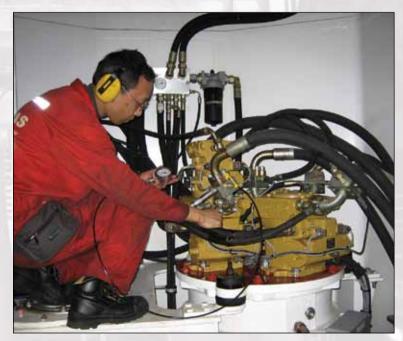

### Hydraulic Repairs - Pumps & Motors

Alatas runs fully equipped hydraulic workshops with an automatic test stand capable of testing pumps and motors up to 200kw.

Original spare parts are used for repairs and overhauls. All units are tested and accompanying electronic certificates are available.

Alatas stocks a large number of spare parts so that turnover times can therefore be reduced to a minimum.

Alatas repairs components from the following makers using only original spare parts.

Our range of service exchange components includes hydraulic pumps and motors, gearboxes and winches, electronic cards and control systems, engines and electric motors.

Alatas service exchange components are refurbished to provide the same level of reliability, performance and service life expectancy as a new component.