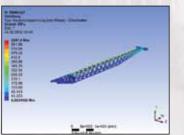

#### STRUCTURAL REPAIRS

Alatas offers repair solutions for any type of crane damage including dents, overall deformations of crane structure, parts and broken steel structures. Based on information provided by the customer and/or data gathered at an on-site inspection, a full repair procedure will be issued. This includes all necessary information such as drawings, work orders and welding requirements. If applicable, certification by an appropriate authority can be obtained.